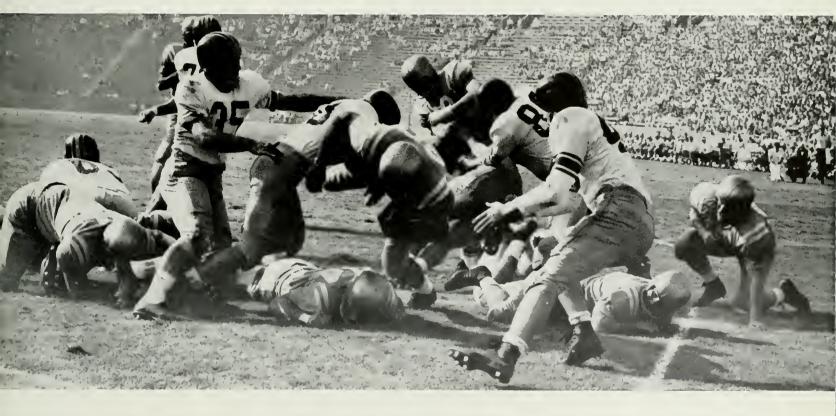

For the third year in a row, the mighty Bruin Varsity had won the Pacific Coast Championship Hopes and proyers were in the heart of every Bruin as once again UCLA faced Michigan State in the formed Rose Bowl on Jonuary 2, 1956 In spite of a tough season and many injuries, the team was in good condition and high spirits. The great Bruin Band, under the direction of Clarence Sowhill and Kelly James, had worked hard in preparing magnificent drills which could not be surpassed by any callege bond. Uclarama, thousands of students, alumni, and other Bruin rapters gove heart-rendering suppart to one of the best teams UCLA has ever had. It was a difficult game for the Bruins to lase, but UCLA had given Michigan State a fight they wan t forget